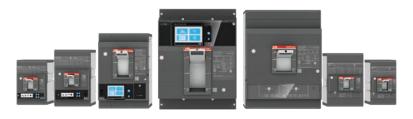

#### **SACE Tmax XT**

Extreme breaking capacity, advanced protection, digitally connected.

- The new MCCB range setting the worldwide benchmark
- Ensures extreme performance and protection features up to 1200A
- Replaces Spectra ECB Solutions

#### **SACE FORMULA A2**

Molded-case circuit-breakers for standard applications.

- The choice for standard requirements
- · Offers performances up to 250A and basic current protection capabilities
- Smaller essential range for easy selection and ordering