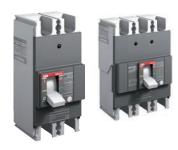

#### **SACE FORMULA A2**

Molded-case circuit-breakers for standard applications.

- The choice for standard requirements
- · Offers performances up to 250A and basic current protection capabilities
- Smaller essential range for easy selection and ordering