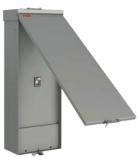

# Expertise enclosed with SACE Tmax XT and SACE FORMULA A2

#### **SACE Tmax XT**

Extreme breaking capacity, advanced protection, digitally connected.

- The new MCCB range setting the worldwide benchmark
- Ensures extreme performance and protection features up to 1200A
- Replaces Spectra ECB Solutions

#### **SACE FORMULA A2**

Molded-case circuit-breakers for standard applications.

- The choice for standard requirements
- · Offers performances up to 250A and basic current protection capabilities
- Smaller essential range for easy selection and ordering